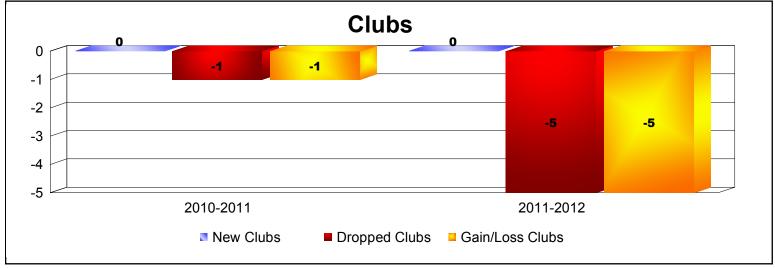

**Disbanded Districts**As of June 2012 Cumulative

| Year      | New<br>Clubs | Dropped<br>Clubs | Gain/<br>Loss<br>Clubs | New<br>Members | Charter<br>Members | Reinstate<br>Members | Transfer<br>Members | Total<br>Member<br>Added | Total<br>Members<br>Dropped | Gain/<br>Loss<br>Members |
|-----------|--------------|------------------|------------------------|----------------|--------------------|----------------------|---------------------|--------------------------|-----------------------------|--------------------------|
| 2010-2011 | 0            | -1               | -1                     | 2              | 0                  | 1                    | 0                   | 3                        | -33                         | -30                      |
| 2011-2012 | 0            | -5               | -5                     | 0              | 0                  | 0                    | 0                   | 0                        | -16                         | -16                      |
| Average   | 0            | -3               | -3                     | 1              | 0                  | 1                    | 0                   | 2                        | -25                         | -23                      |