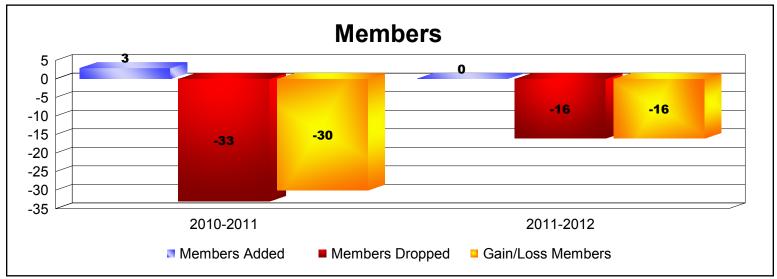

**Disbanded Districts**As of June 2012 Cumulative

| Year      | New<br>Clubs | Dropped<br>Clubs | Gain/<br>Loss<br>Clubs | New<br>Members | Charter<br>Members | Reinstate<br>Members | Transfer<br>Members | Total<br>Member<br>Added | Total<br>Members<br>Dropped | Gain/<br>Loss<br>Members |
|-----------|--------------|------------------|------------------------|----------------|--------------------|----------------------|---------------------|--------------------------|-----------------------------|--------------------------|
| 2010-2011 | 0            | -1               | -1                     | 2              | 0                  | 1                    | 0                   | 3                        | -33                         | -30                      |
| 2011-2012 | 0            | -5               | -5                     | 0              | 0                  | 0                    | 0                   | 0                        | -16                         | -16                      |
| Average   | 0            | -3               | -3                     | 1              | 0                  | 1                    | 0                   | 2                        | -25                         | -23                      |